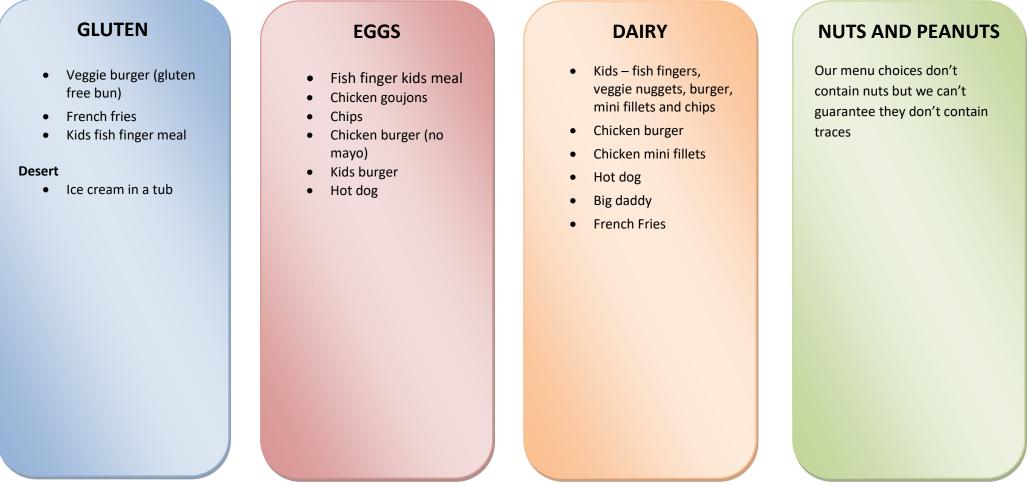

## **Suggested Menu Choices for Dining-Saurs**

If a customer has an allergy to any of the below you can suggest the following menu choices as an alternative...

#### DAIRY GLUTEN EGGS NUTS AND PEANUTS Our menu choices don't French fries Fish fingers kids meal • Kids – fish fingers, • contain nuts but we can't Jacket potato with Chicken goujons veggie nuggets, burger guarantee they don't contain beans Chips chips Chicken burger (no traces • Jacket potato with Chicken burger • mayo) cheese Chicken mini Fillets Kids burger • Jacket potato three Jacket potato with • Chips bean chilli • beans • Jacket potato chilli con Jacket potato with • Jacket potato with • carne beans cheese Children's fish finger • Jacket potato three • • Jacket potato with chilli meal bean chilli con carne • Jacket potato three bean chilli Chips