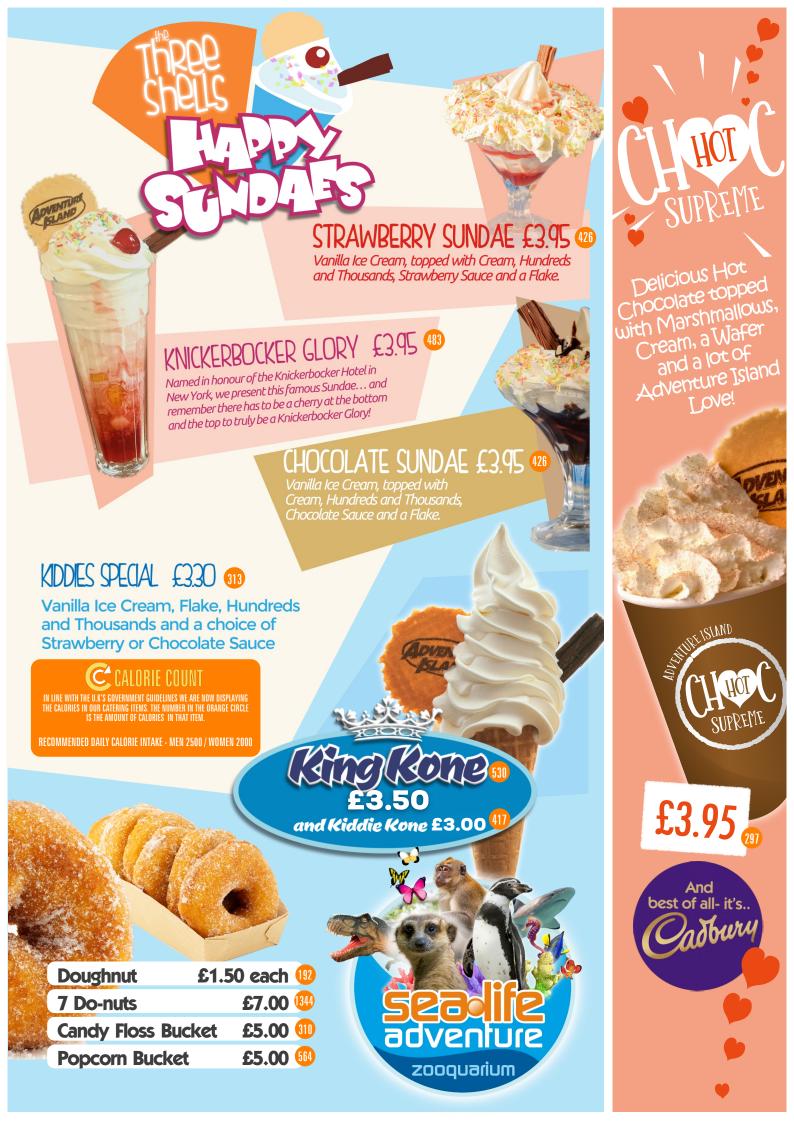

# **HOT DRINKS**

REFRESHING ICED COFFEE

TFΑ **HERBAL TEA** £2.50 **AMERICANO** £3.35 **CAPPUCCINO** £3.50 LATTE £3.50 HOT CHOC SUPREME £3.95

ADD SOME **syrup** to your coffee or hot choc supreme. Choose from **caramel hazelnut vanilla 75**p