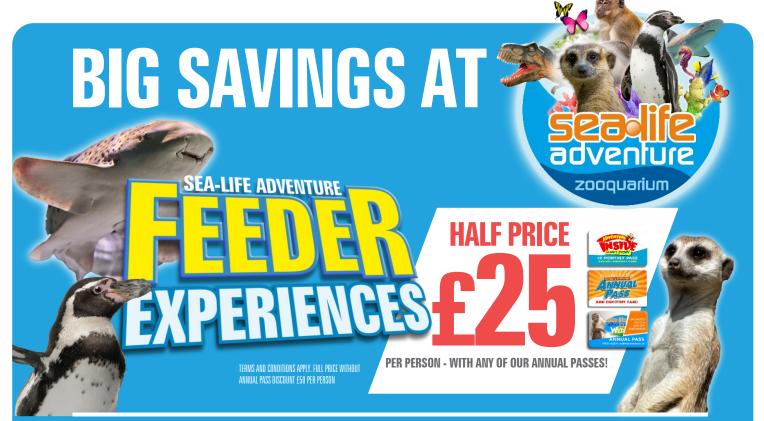

shake Bar and the best prize arcade in town, Funtopia. Best of all - It's open everyday! (except Christmas Day and Boxing Day)



**ADVENTURE INSIDE** 



The Sea-Life Adventure Annual Pass allows the pass holder unlimited visits for a whole 12 months to the U.K's Premier Zooquarium. It, like all our other passes, is also a fantastic money saver with it's many discounts.



SEA-LIFE ADVENTURE

### NOW LET'S EXPLORE THE MANY DISCOUNTS...

You are probably amazed at the value of your recent purchase, but this is where you can really make some serious savings! Just by visiting our diners and restaurants regularly you can save what you have spend on your pass!

Below is a list of venues and discounts that you can benefit from, along with the passes and Where you can use them. So get saving!!





# **20% OFF GIFT SHOP** All three annual passes gives you 20% off all your purchases from the

L THREE ANNUAL PASSES GIVES YOU 20% OFF ALL YOUR PURCHASES FROM THE SEA-LIFE ADVENTURE GIFT SHOP.



ALL THREE PASSES GIVES YOU **20% OFF** When you add Credit on your gamecard In the funtopia family arcade.



# **BIG SAVINGS AT**





### ALL THREE PASSES GIVES YOU THESE GREAT DISCOUNTS AT ADVENTURE ISLAND. **HAAF PRICE ADVENTURE GOLF!**







ADVENTORE ISLAND RIDE FICKETS, SOUVENIR PHOTOS, HOOK-A-DUCK, TREEHOUSE GIFT SHOP AND ALL CATERING OUTLETS!





**20% OFF RIDE BANDS** WITH YOUR **SEA-LIFE ADVENTURE ANNUAL PASS** YOU CAN SAVE 20% OFF ADVENTURE ISLAND DAY RIDE BANDS\* \*Excludes half price ride bands from 5PM



## AND IT DOESN'T STOP THERE!

All three passes gives you 20% off your t