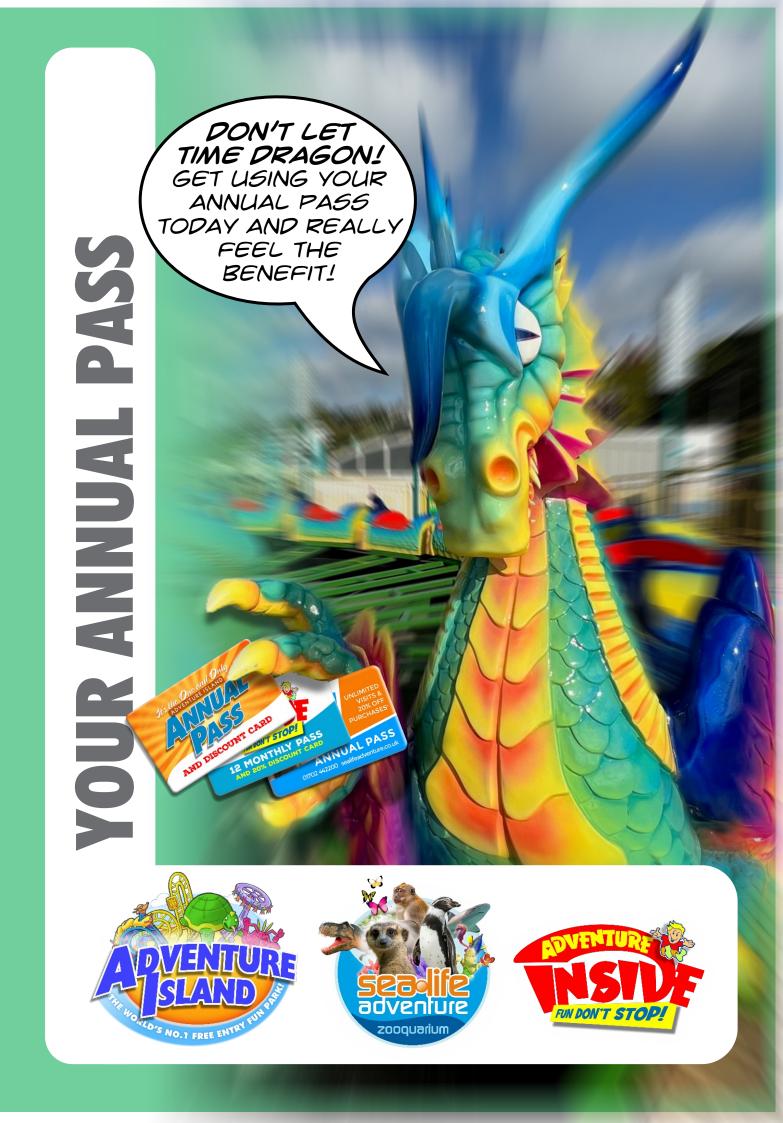

#### Congratulations! You are a proud owner of one of our fabulous value Annual Passes!

Now you have probably purchased an Annual Pass to visit Adventure Island, Adventure Inside or Sea-Life Adventure as many times as you wish for a whole 12 months (from the time the Pass was activated) but your Pass is also an amazing discount card and, by way of this email, we want to show you the fab savings you can make.

#### So to start with, here are our three Annual Passes...

There's now just one Adventure Island Annual Pass that lets the lucky pass holder on all our ride band rides for a whole 12 months depending on your height. Like all our Annual Passes, the the Adventure Island Annual Pass only starts when you activate it in the park and that's when your 12 months start. So you can buy a Pass as a gift at Christmas and activate it on the first visit of the following season.

### NOW LET'S EXPLORE THE MANY DISCOUNTS...

You are probably amazed at the value of your recent purchase, but this is where you can really make some serious savings! Just by visiting our diners and restaurants regularly you can save what you have spend on your pass!

Below is a list of venues and discounts that you can benefit from, along with the passes and Where you can use them. So get saving!!